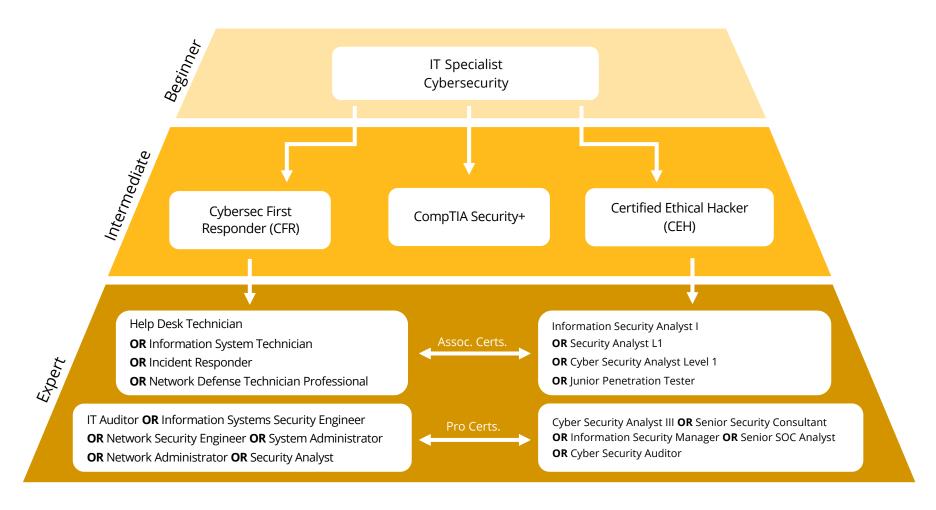

# IT Specialist: Cybersecurity

Discover a pathway to a successful and rewarding career in Cybersecurity.