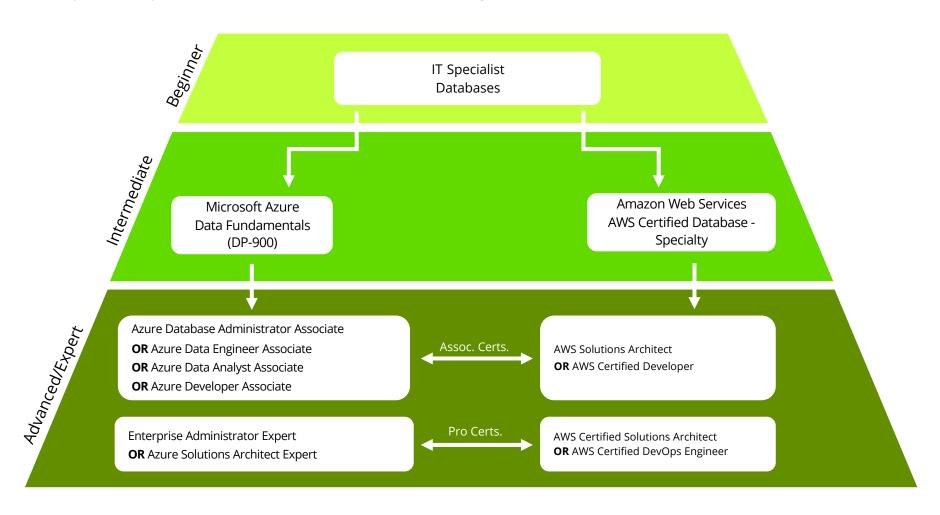

# IT Specialist: Databases

Discover a pathway to a successful and rewarding career in Databases.