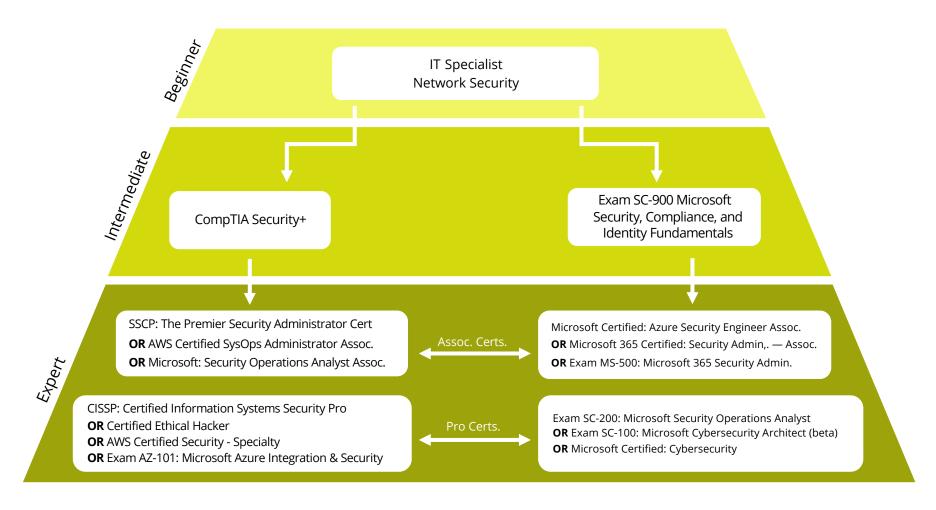

## IT Specialist: Network Security

Discover a pathway to a successful and rewarding career in Network Security.