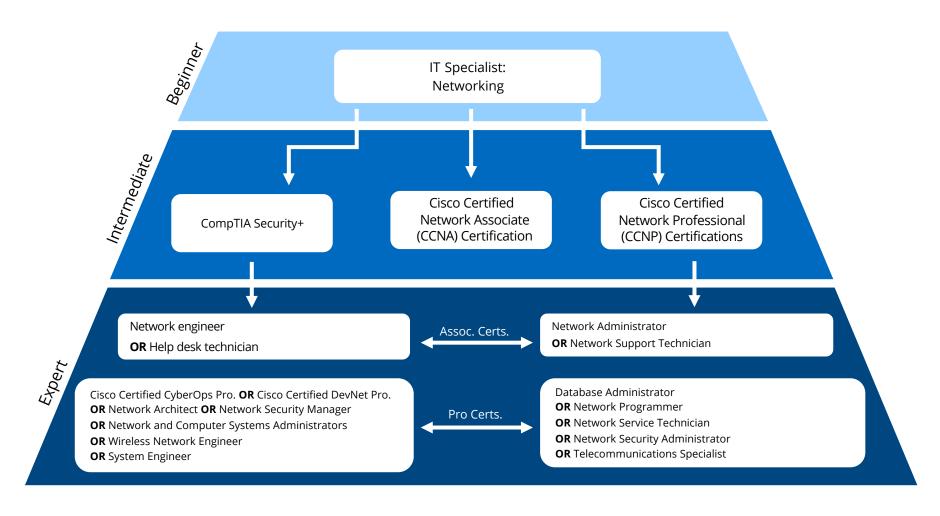

### IT Specialist: Networking

Discover a pathway to a successful and rewarding career in Networking