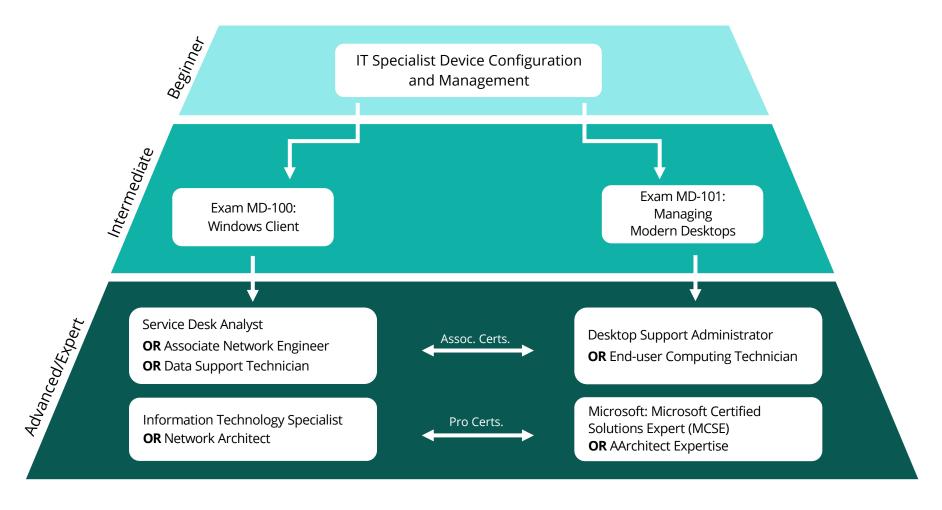

#### IT Specialist: Device Configuration & Management

Discover a pathway to a successful and rewarding career in Device Configuration & Mgmt.