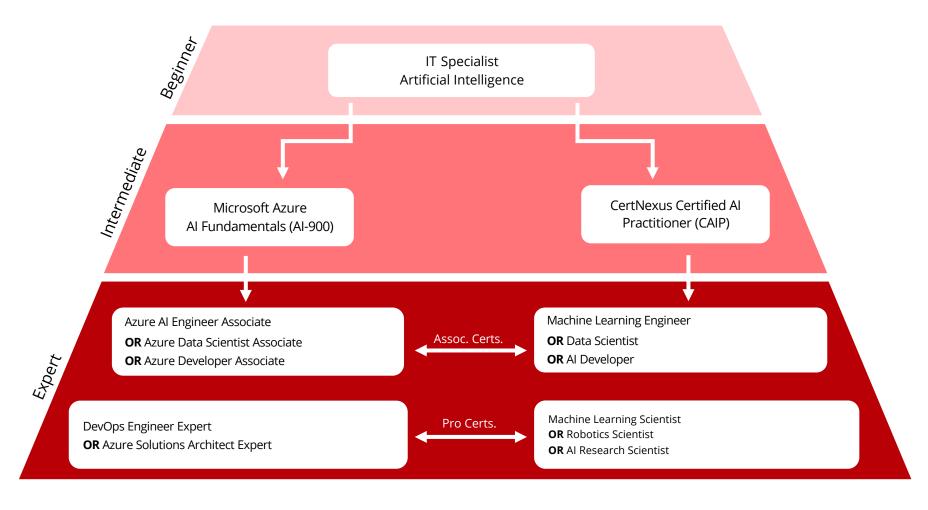

## IT Specialist: Artificial Intelligence

Discover a pathway to a successful and rewarding career in Artificial Intelligence.