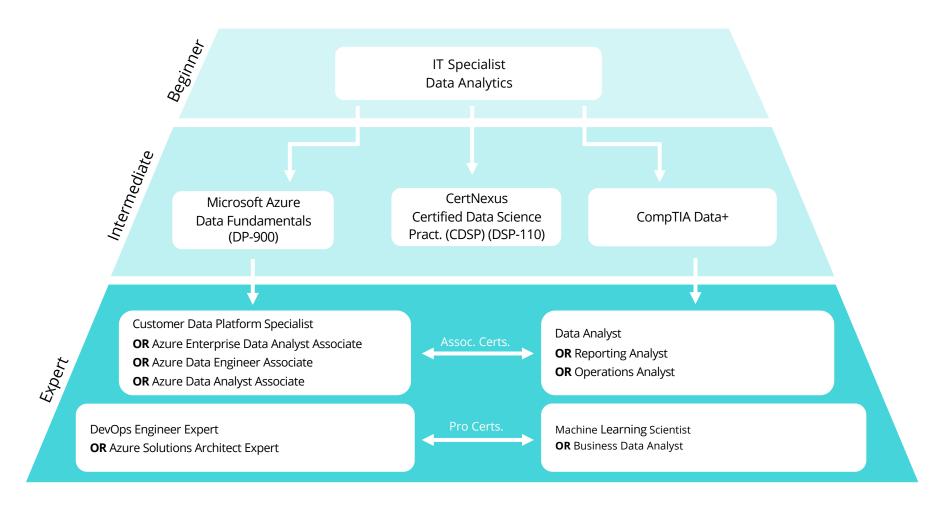

# IT Specialist: Data Analytics

Discover a pathway to a successful and rewarding career in Data Analytics.